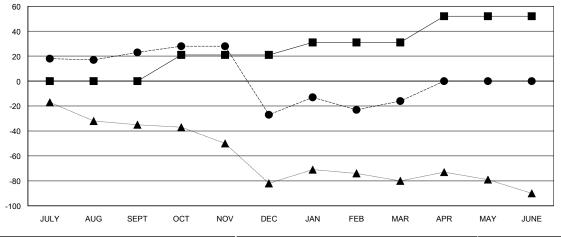

### GOALS AND ACTUAL MEMBERS CUMULATIVE

| -■- MEMBER GROWTH NET GOAL        |
|-----------------------------------|
| - ● - MEMBER GROWTH ACTUAL        |
| - ▲ - LAST YEAR MEMBERSHIP ACTUAL |
|                                   |
|                                   |
|                                   |

# GMT: ELENA APPIANI LOCATION GREECE GMT CA Clubs Members RESULTS FOR 2018-2019 RESULTS FOR 2018-2019

| Members               |                           |                         |                                              |  |  |  |
|-----------------------|---------------------------|-------------------------|----------------------------------------------|--|--|--|
| RESULTS FOR 2018-2019 |                           |                         |                                              |  |  |  |
| QUARTER               | MEMBER GROWTH NET<br>GOAL | MEMBER GROWTH<br>ACTUAL | DROPPED MEMBERS ACTUAL (including transfers) |  |  |  |
| JULY/AUG/SEPT         | 0                         | 44                      | 16                                           |  |  |  |
| OCT/NOV/DEC           | 21                        | 72                      | 119                                          |  |  |  |
| JAN/FEB/MAR           | 10                        | 81                      | 42                                           |  |  |  |
| APR/MAY/JUNE          | 21                        | 0                       | 0                                            |  |  |  |