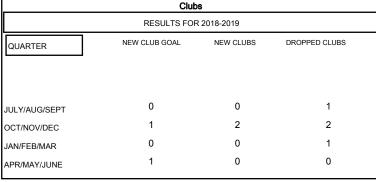

# GMT: ELENA APPIANI LOCATION GREECE GMT CA Clubs Members RESULTS FOR 2018-2019 RESULTS FOR 2018-2019

| Members               |                           |                         |                                              |  |  |  |
|-----------------------|---------------------------|-------------------------|----------------------------------------------|--|--|--|
| RESULTS FOR 2018-2019 |                           |                         |                                              |  |  |  |
| QUARTER               | MEMBER GROWTH NET<br>GOAL | MEMBER GROWTH<br>ACTUAL | DROPPED MEMBERS ACTUAL (including transfers) |  |  |  |
| JULY/AUG/SEPT         | 0                         | 44                      | 16                                           |  |  |  |
| OCT/NOV/DEC           | 21                        | 72                      | 119                                          |  |  |  |
| JAN/FEB/MAR           | 10                        | 81                      | 42                                           |  |  |  |
| APR/MAY/JUNE          | 21                        | 0                       | 0                                            |  |  |  |

## GOALS AND ACTUAL NEW CLUBS CUMULATIVE